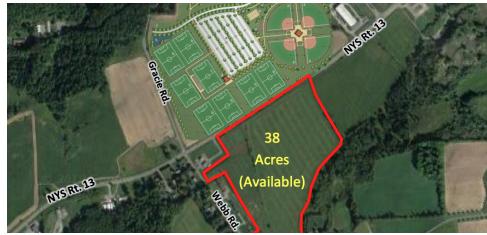

### PROPERTY OVERVIEW

Sale Price: \$895.000 38 Acres of buildable land directly across the street from Cortland County new 10 million dollar sports complex development.

### PROPERTY HIGHLIGHTS

Lot Size: 38.0 Acres

Price / SF: \$0.54

**DAVE HORNSTEIN** 315.436.4733 davehornstein@gmail.com

**HORN COMPANIES** 220 Herald Place, Syracuse, NY 13202

**FOR SALE** 

LAND

WEBB RD AND RT 13, CORTLAND, NY 13045