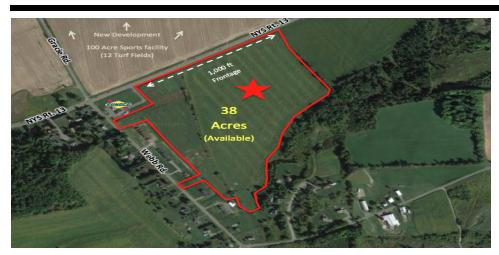

### PROPERTY OVERVIEW

Sale Price: \$895.000 38 Acres of buildable land directly across the street from Cortland County new 10 million dollar sports complex development.

### PROPERTY HIGHLIGHTS

Lot Size: 38.0 Acres

Price / SF: \$0.54

**DAVE HORNSTEIN** 315.436.4733 davehornstein@gmail.com

**HORN COMPANIES** 220 Herald Place, Syracuse, NY 13202

**FOR SALE** 

LAND

WEBB RD AND RT 13, CORTLAND, NY 13045