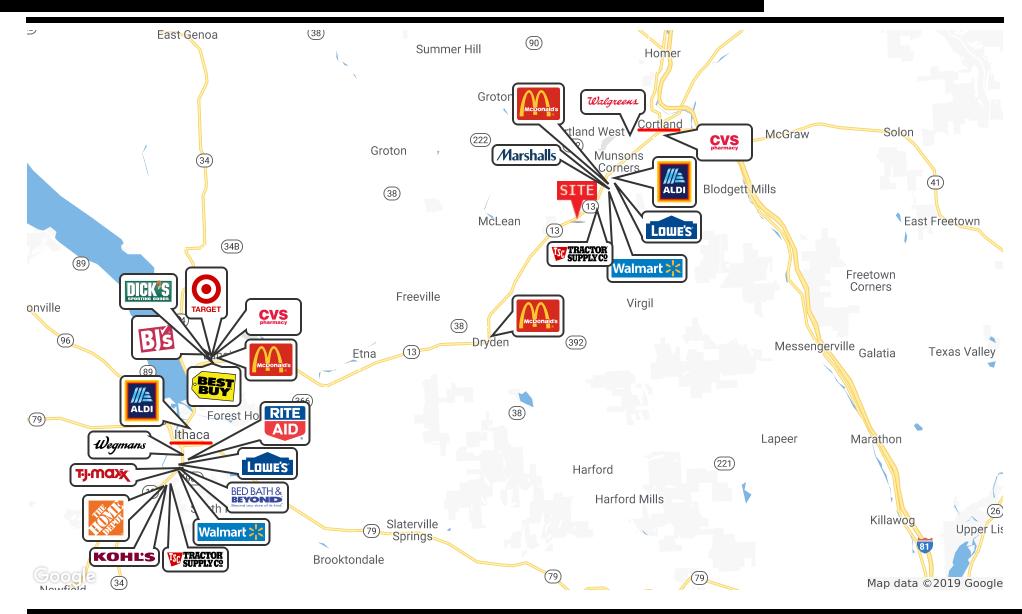

### PROPERTY OVERVIEW

Sale Price: \$895.000 38 Acres of buildable land directly across the street from Cortland County new 10 million dollar sports complex development.