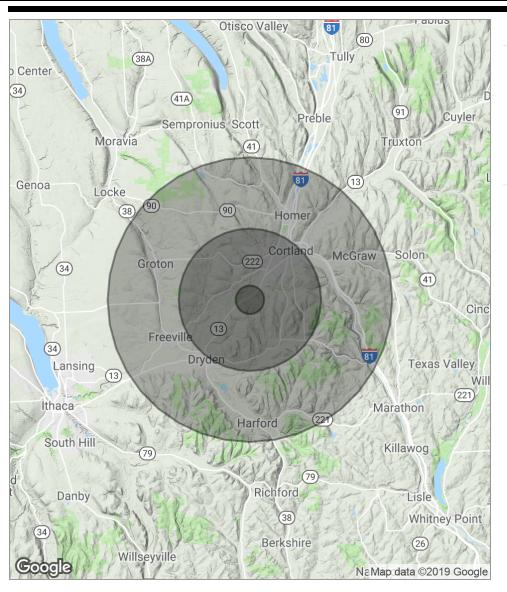

220 Herald Place, Syracuse, NY 13202 315.436.4733 | horncompanies.com LAND

WEBB RD AND RT 13, CORTLAND, NY 13045

| POPULATION                            | 1 MILE            | 5 MILES              | 10 MILES               |
|---------------------------------------|-------------------|----------------------|------------------------|
| Total population                      | 512               | 19,506               | 63,245                 |
| Median age                            | 41.7              | 35.6                 | 37.3                   |
| Median age (Male)                     | 37.4              | 33.6                 | 36.2                   |
| Median age (Female)                   | 47.5              | 37.6                 | 38.5                   |
|                                       |                   |                      |                        |
| HOUSEHOLDS & INCOME                   | 1 MILE            | 5 MILES              | 10 MILES               |
| HOUSEHOLDS & INCOME  Total households | <b>1 MILE</b> 196 | <b>5 MILES</b> 6,251 | <b>10 MILES</b> 23,666 |
|                                       |                   |                      |                        |
| Total households                      | 196               | 6,251                | 23,666                 |