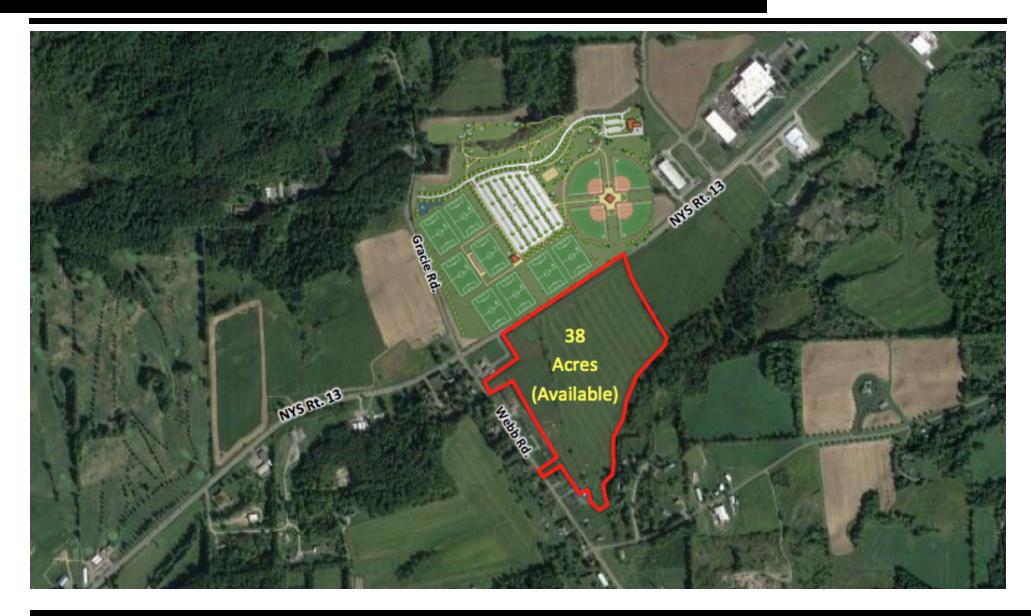

### PROPERTY OVERVIEW

Sale Price: \$895.000 38 Acres of buildable land directly across the street from Cortland County new 10 million dollar sports complex development.

### PROPERTY HIGHLIGHTS

Lot Size: 38.0 Acres

Price / SF: \$0.54

**DAVE HORNSTEIN** 315.436.4733 davehornstein@gmail.com

**HORN COMPANIES** 220 Herald Place, Syracuse, NY 13202

**FOR SALE** 

LAND

WEBB RD AND RT 13, CORTLAND, NY 13045