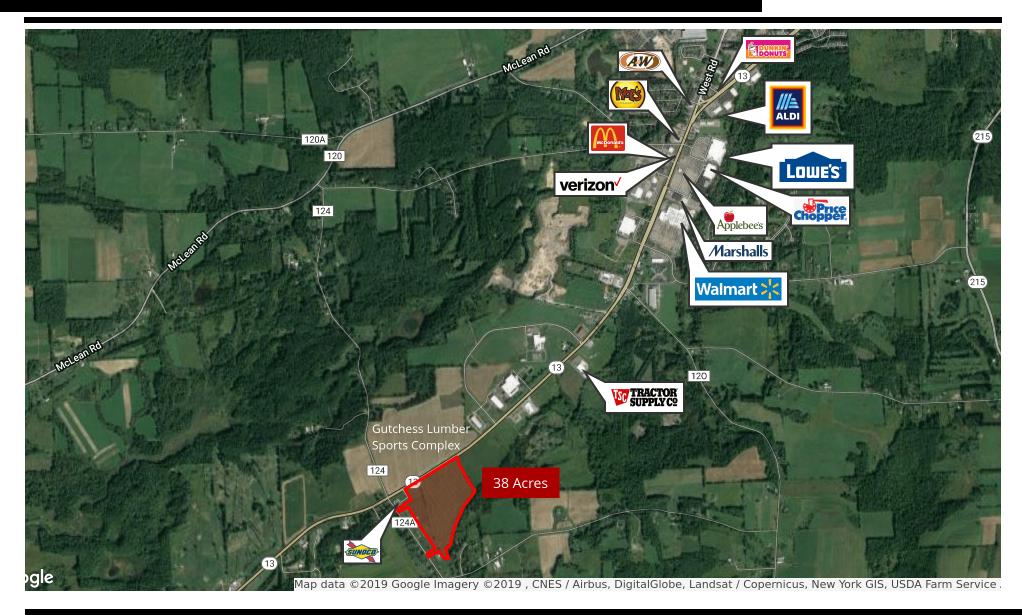

### PROPERTY OVERVIEW

Sale Price: \$895.000 38 Acres of buildable land directly across the street from Cortland County new 10 million dollar sports complex development.

### PROPERTY HIGHLIGHTS

Lot Size: 38.0 Acres

Price / SF: \$0.54

**DAVE HORNSTEIN** 315.436.4733 davehornstein@gmail.com

**HORN COMPANIES** 220 Herald Place, Syracuse, NY 13202

**FOR SALE** 

LAND

WEBB RD AND RT 13, CORTLAND, NY 13045