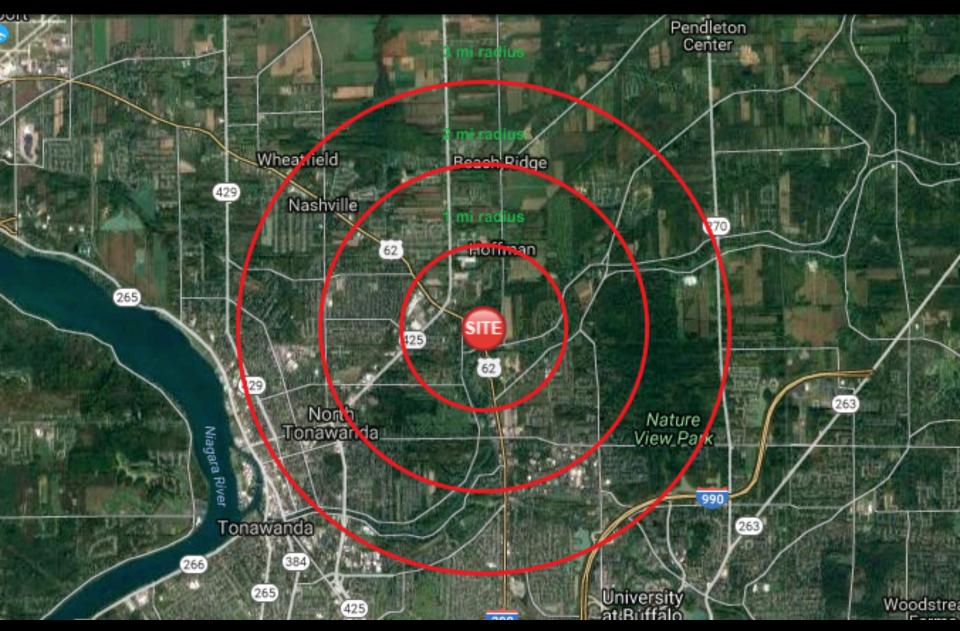

# 3939 Niagara Falls Blvd. Wheatfield, NY 14120

| 3939 Niagara Falls Blvd                                                         | 1 mi radius          |                      | 2 mi radius          |              | 3 mi radius          |                                                                                                                                                                                                                                                                                                                                                                                                                                                         |
|---------------------------------------------------------------------------------|----------------------|----------------------|----------------------|--------------|----------------------|---------------------------------------------------------------------------------------------------------------------------------------------------------------------------------------------------------------------------------------------------------------------------------------------------------------------------------------------------------------------------------------------------------------------------------------------------------|
| North Tonawanda, NY 14120                                                       |                      |                      |                      |              |                      |                                                                                                                                                                                                                                                                                                                                                                                                                                                         |
| Population                                                                      |                      | -                    |                      |              |                      | -0.4% -0.4%   -0.4% -0.4%   -0.4% -0.4%   -0.4% -0.4%   -0.4% -0.4%   -0.4% -0.4%   -0.4% -0.4%   -0.4% -0.4%   -0.4% -0.4%   -0.4% -0.4%   -0.4% -0.4%   -0.4% -0.4%   -0.4% -0.4%   -0.4% -0.4%   -0.4% -0.4%   -0.4% -0.4%   -0.4% -0.4%   -0.4% -0.4%   -0.4% -0.4%   -0.4% -0.4%   -0.4% -0.4%   -0.4% -0.4%   -0.4% -0.4%   -0.4% -0.4%   -0.4% -0.4%   -0.4% -0.4%   -0.4% -0.4%   -0.4% -0.4%   -0.4% -0.4%   -0.4% -0.4%   -0.4% -0.4%   -0.4% |
| Estimated Population (2016)                                                     | 4,202                |                      | 19,011               |              | 50,815               | or w                                                                                                                                                                                                                                                                                                                                                                                                                                                    |
| Projected Population (2021)                                                     | 4,111<br>4,169       |                      | 18,617               |              | 49,857<br>50,704     | ation                                                                                                                                                                                                                                                                                                                                                                                                                                                   |
| Census Population (2010)<br>Census Population (2000)                            | 4,169<br>3,519       |                      | 18,939<br>17,364     |              | 48,915               | esent                                                                                                                                                                                                                                                                                                                                                                                                                                                   |
| Projected Annual Growth (2016 to 2021)                                          | -91                  | -0.4%                | -394                 | -0.4%        | -957                 | -0.4% t                                                                                                                                                                                                                                                                                                                                                                                                                                                 |
| Historical Annual Growth (2010 to 2016)                                         | 33                   | 0.1%                 | 72                   | 0.1%         | 111                  | thout                                                                                                                                                                                                                                                                                                                                                                                                                                                   |
| Historical Annual Growth (2000 to 2010)                                         | 650                  | 1.8%                 | 1,575                | 0.9%         | 1,788                | 0.4% pp                                                                                                                                                                                                                                                                                                                                                                                                                                                 |
| Households                                                                      |                      |                      |                      |              |                      | s provi                                                                                                                                                                                                                                                                                                                                                                                                                                                 |
| Estimated Households (2016)                                                     | 1,814                |                      | 7,813                |              | 21,978               | ein is                                                                                                                                                                                                                                                                                                                                                                                                                                                  |
| Projected Households (2021)                                                     | 1,840                |                      | 7,942                |              | 22,411               | n her                                                                                                                                                                                                                                                                                                                                                                                                                                                   |
| Census Households (2010)                                                        | 1,738                |                      | 7,525                |              | 21,169               | natio                                                                                                                                                                                                                                                                                                                                                                                                                                                   |
| Census Households (2000)                                                        | 1,346                |                      | 6,498                |              | 19,625               | inforr                                                                                                                                                                                                                                                                                                                                                                                                                                                  |
| Projected Annual Growth (2016 to 2021)                                          | 26                   | 0.3%                 | 128                  | 0.3%         | 433                  | 0.4% <sup>T</sup>                                                                                                                                                                                                                                                                                                                                                                                                                                       |
| Historical Annual Growth (2010 to 2016)                                         | 76<br>392            | 0.7%                 | 288<br>1,027         | 0.6%<br>1.6% | 810<br>1,544         | 0.6%                                                                                                                                                                                                                                                                                                                                                                                                                                                    |
| Historical Annual Growth (2000 to 2010)                                         | 392                  | 2.9%                 | 1,027                | 1.0%         | 1,544                | oe reliat                                                                                                                                                                                                                                                                                                                                                                                                                                               |
| Average Household Income<br>Estimated Average Household Income (2016)           | \$69,253             |                      | \$82,893             |              | \$73,698             | ed to I                                                                                                                                                                                                                                                                                                                                                                                                                                                 |
| Projected Average Household Income (2010)                                       | \$78,453             |                      | \$96,243             |              | \$73,030<br>\$84,740 | deem                                                                                                                                                                                                                                                                                                                                                                                                                                                    |
| Census Average Household Income (2010)                                          | \$62,373             |                      | \$68,323             |              | \$61,528             | ces                                                                                                                                                                                                                                                                                                                                                                                                                                                     |
| Census Average Household Income (2000)                                          | \$52,739             |                      | \$56,317             |              | \$50,613             | sour                                                                                                                                                                                                                                                                                                                                                                                                                                                    |
| Projected Annual Growth (2016 to 2021)                                          | \$9,200              | 2.7%                 | \$13,350             | 3.2%         | \$11,042             | 3.0% <sup>tr</sup> e                                                                                                                                                                                                                                                                                                                                                                                                                                    |
| Historical Annual Growth (2010 to 2016)                                         | \$6,881              | 1.8%                 | \$14,570             | 3.6%         | \$12,169             | 3.3% <sup>LI</sup>                                                                                                                                                                                                                                                                                                                                                                                                                                      |
| Historical Annual Growth (2000 to 2010)                                         | \$9,633              | 1.8%                 | \$12,006             | 2.1%         | \$10,915             | 2.2% <sup>g</sup> pu                                                                                                                                                                                                                                                                                                                                                                                                                                    |
| Median Household Income                                                         |                      |                      |                      |              |                      | rivate                                                                                                                                                                                                                                                                                                                                                                                                                                                  |
| Estimated Median Household Income (2016)                                        | \$59,803             |                      | \$69,396             |              | \$60,737             | d mo                                                                                                                                                                                                                                                                                                                                                                                                                                                    |
| Projected Median Household Income (2021)                                        | \$66,313             |                      | \$76,570             |              | \$66,984             | ata fr                                                                                                                                                                                                                                                                                                                                                                                                                                                  |
| Census Median Household Income (2010)                                           | \$50,396             |                      | \$59,043             |              | \$52,914             | p gui                                                                                                                                                                                                                                                                                                                                                                                                                                                   |
| Census Median Household Income (2000)<br>Projected Annual Growth (2016 to 2021) | \$47,906<br>\$6,510  | 2.2%                 | \$51,304<br>\$7,174  | 2.1%         | \$44,180<br>\$6,247  | 2.1% sn pe                                                                                                                                                                                                                                                                                                                                                                                                                                              |
| Historical Annual Growth (2010 to 2021)                                         | \$0,510<br>\$9,407   | 2.2 <i>%</i><br>3.1% | \$10,353             | 2.1%         | \$0,247<br>\$7,823   | 2.1% onpo                                                                                                                                                                                                                                                                                                                                                                                                                                               |
| Historical Annual Growth (2000 to 2010)                                         | \$2,490              | 0.5%                 | \$7,739              | 1.5%         | \$8,734              | 2.0% sg                                                                                                                                                                                                                                                                                                                                                                                                                                                 |
| Per Capita Income                                                               |                      |                      |                      |              |                      | Trode                                                                                                                                                                                                                                                                                                                                                                                                                                                   |
| Estimated Per Capita Income (2016)                                              | \$29,934             |                      | \$34,100             |              | \$31,923             | hisr                                                                                                                                                                                                                                                                                                                                                                                                                                                    |
| Projected Per Capita Income (2021)                                              | \$35,153             |                      | \$41,088             |              | \$38,140             |                                                                                                                                                                                                                                                                                                                                                                                                                                                         |
| Census Per Capita Income (2010)                                                 | \$26,003             |                      | \$27,147             |              | \$25,688             |                                                                                                                                                                                                                                                                                                                                                                                                                                                         |
| Census Per Capita Income (2000)                                                 | \$20,328             |                      | \$21,121             |              | \$20,343             |                                                                                                                                                                                                                                                                                                                                                                                                                                                         |
| Projected Annual Growth (2016 to 2021)                                          | \$5,219              | 3.5%                 | \$6,988              | 4.1%         | \$6,216              | 3.9%                                                                                                                                                                                                                                                                                                                                                                                                                                                    |
| Historical Annual Growth (2010 to 2016)                                         | \$3,931              | 2.5%                 | \$6,954              | 4.3%         | \$6,236              | 4.0%                                                                                                                                                                                                                                                                                                                                                                                                                                                    |
| Historical Annual Growth (2000 to 2010)                                         | \$5,675              | 2.8%                 | \$6,025              | 2.9%         | \$5,345              | 2.6%                                                                                                                                                                                                                                                                                                                                                                                                                                                    |
| Other Income                                                                    | 4 4 4 6              |                      | 5 346                |              | 12 542               |                                                                                                                                                                                                                                                                                                                                                                                                                                                         |
| Estimated Families (2016)<br>Estimated Average Family Income (2016)             | 1,146<br>\$83,006    |                      | 5,316<br>\$98,694    |              | 13,543<br>\$91,820   |                                                                                                                                                                                                                                                                                                                                                                                                                                                         |
| Estimated Median Family Income (2016)                                           | \$83,000<br>\$74,205 |                      | \$98,094<br>\$85,553 |              | \$91,820<br>\$80,137 |                                                                                                                                                                                                                                                                                                                                                                                                                                                         |
|                                                                                 |                      |                      |                      |              |                      |                                                                                                                                                                                                                                                                                                                                                                                                                                                         |
| Estimated Average Household Net Worth (2016)                                    | \$500,990            |                      | \$719,409            |              | \$624,020            |                                                                                                                                                                                                                                                                                                                                                                                                                                                         |