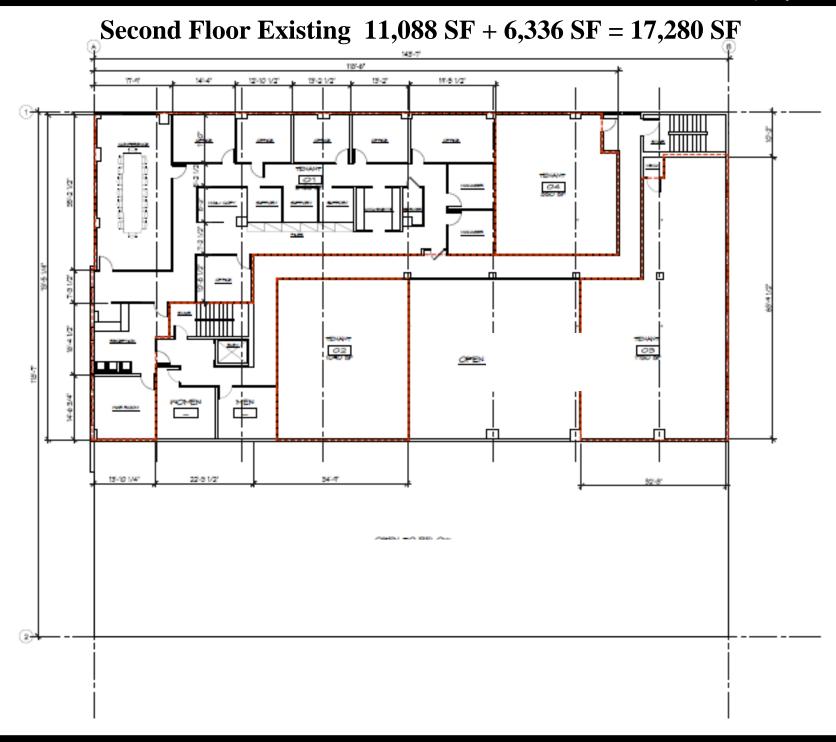

ome (2013) Projected Median Household Income (2018) Census Median Household Income (2010) Census Median Household Income (2000) Projected Annual Growth (2013 to 2018) Historical Annual Growth (2010 to 2013) Historical Annual Growth (2000 to 2010)             | \$22,040<br>\$23,866<br>\$20,908<br>\$17,285<br>\$1,826<br>\$1,132<br>\$3,623 | 1.7%<br>1.8%<br>2.1% | \$36,205<br>\$38,672<br>\$34,542<br>\$29,178<br>\$2,467<br>\$1,663<br>\$5,364 | 1.4%<br>1.6%<br>1.8% | \$42,685<br>\$45,480<br>\$40,794<br>\$33,989<br>\$2,795<br>\$1,891<br>\$6,804 | 1.3%<br>1.5%<br>2.0% |  |

Email: horncompanies@gmail.com Mobile: 315.569.4345 Website: HORNCOMPANIES.com





# **Second Floor Plans**



# **Third Floor Plans**



# **Fourth Floor Plans**





First Floor Existing 11,088 SF + 6,336 SF = 17,280 SF





# **Third Floor Existing** 17,280 SF ---- EXISTING MALL TO BE DEMOLISHED DEMOLITION PLAN

Fourth Floor Existing 5,512 SF + 1020 SF = 6,532 SF







HORNCOMPANIES.com







Lofts on Willow







Email: horncompanies@gmail.com

Mobile: 315.569.4345 Website: HORNCOMPANIES.com



# **Clad Aluminum Doors**



Main entrance and two interior lobby doors to be installed at Herald Commons along with new interior lighting and renovations. Clad aluminum doors will offer a new high class look.

# **Building Updates:**

- Contract for new elevator signed
- Contract for new parking lot rehab signed
- Contract for lobby renovations and entrance doors signed