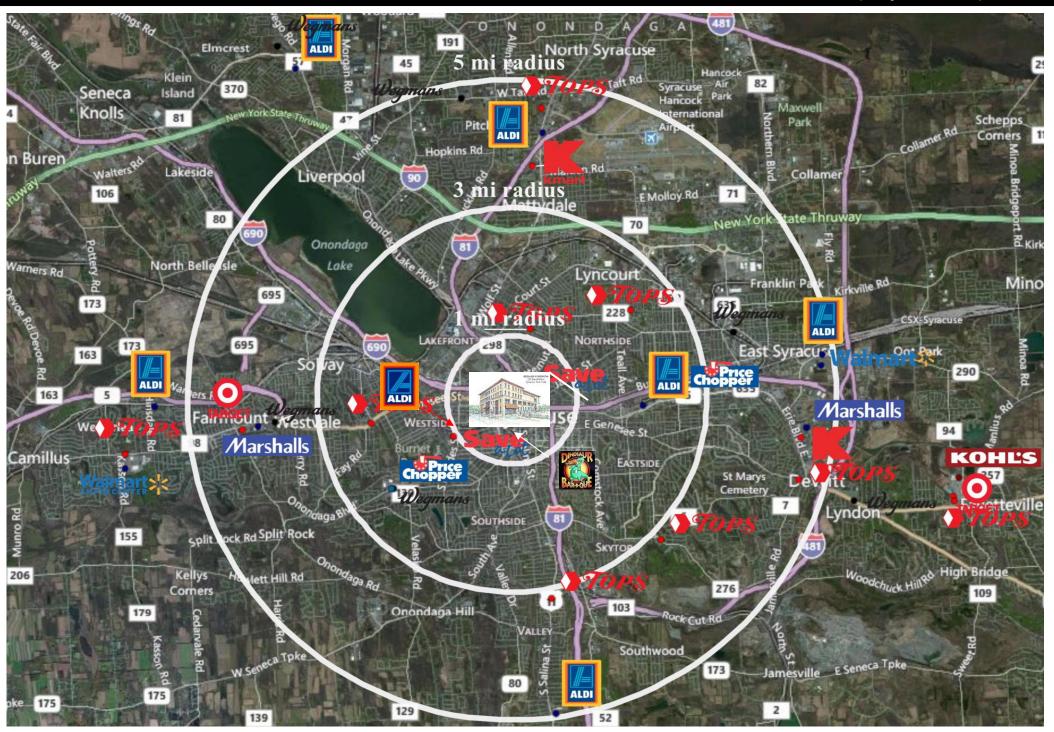

Photo taken of the Syracuse Herald Building in 1928

| 220 Herald PI<br>Syracuse, NY 13202                                                                                                                                                                                                                                                                                      | 1 mi radio                                                                    | 1 mi radius          |                                                                               | 3 mi radius          |                                                                               | 5 mi radius          |  |
|--------------------------------------------------------------------------------------------------------------------------------------------------------------------------------------------------------------------------------------------------------------------------------------------------------------------------|-------------------------------------------------------------------------------|----------------------|-------------------------------------------------------------------------------|----------------------|-------------------------------------------------------------------------------|----------------------|--|
| Population Estimated Population (2013) Projected Population (2018) Census Population (2010) Census Population (2000) Projected Annual Growth (2013 to 2018) Historical Annual Growth (2010 to 2013) Historical Annual Growth (2000 to 2010)                                                                              | 21,688<br>21,670<br>21,691<br>21,427<br>-18<br>-3<br>264                      | 0.1%                 | 141,986<br>141,867<br>142,012<br>143,157<br>-119<br>-26<br>-1,145             | -<br>-<br>-0.1%      | 226,552<br>226,367<br>226,598<br>226,069<br>-185<br>-46<br>529                |                      |  |
| Households Estimated Households (2013) Projected Households (2018) Census Households (2010) Census Households (2000) Projected Annual Growth (2013 to 2018) Historical Annual Growth (2010 to 2013) Historical Annual Growth (2000 to 2010)                                                                              | 9,243<br>9,304<br>9,241<br>9,598<br>60<br>2<br>-356                           | 0.1%<br>-<br>-0.4%   | 56,303<br>56,679<br>56,291<br>57,898<br>376<br>11<br>-1,607                   | 0.1%<br>-<br>-0.3%   | 91,764<br>92,371<br>91,740<br>92,704<br>607<br>24<br>-964                     | 0.1%                 |  |
| Average Household Income  Estimated Average Household Income (2013)  Projected Average Household Income (2018)  Census Average Household Income (2010)  Census Average Household Income (2000)  Projected Annual Growth (2013 to 2018)  Historical Annual Growth (2010 to 2013)  Historical Annual Growth (2000 to 2010) | \$30,064<br>\$30,838<br>\$29,062<br>\$26,297<br>\$773<br>\$1,002<br>\$2,765   | 0.5%<br>1.1%<br>1.1% | \$44,901<br>\$46,049<br>\$43,030<br>\$37,678<br>\$1,149<br>\$1,871<br>\$5,352 | 0.5%<br>1.4%<br>1.4% | \$52,254<br>\$53,594<br>\$50,212<br>\$42,753<br>\$1,340<br>\$2,041<br>\$7,460 | 0.5%<br>1.4%<br>1.7% |  |
| Median Household Income Estimated Median Household Income (2013) Projected Median Household Income (2018) Census Median Household Income (2010) Census Median Household Income (2000) Projected Annual Growth (2013 to 2018) Historical Annual Growth (2010 to 2013) Historical Annual Growth (2000 to 2010)             | \$22,040<br>\$23,866<br>\$20,908<br>\$17,285<br>\$1,826<br>\$1,132<br>\$3,623 | 1.7%<br>1.8%<br>2.1% | \$36,205<br>\$38,672<br>\$34,542<br>\$29,178<br>\$2,467<br>\$1,663<br>\$5,364 | 1.4%<br>1.6%<br>1.8% | \$42,685<br>\$45,480<br>\$40,794<br>\$33,989<br>\$2,795<br>\$1,891<br>\$6,804 | 1.3%<br>1.5%<br>2.0% |  |