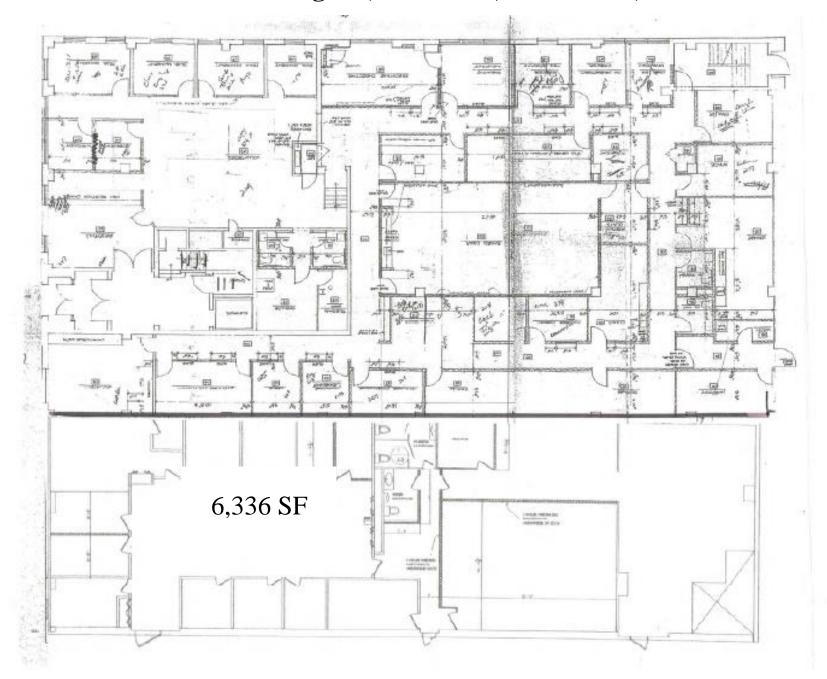

# **Third Floor Existing** 17,280 SF ---- EXISTING MALL TO BE DEMOLISHED DEMOLITION PLAN

Fourth Floor Existing 5,512 SF + 1020 SF = 6,532 SF

HORNCOMPANIES.com

Lofts on Willow

Email: horncompanies@gmail.com