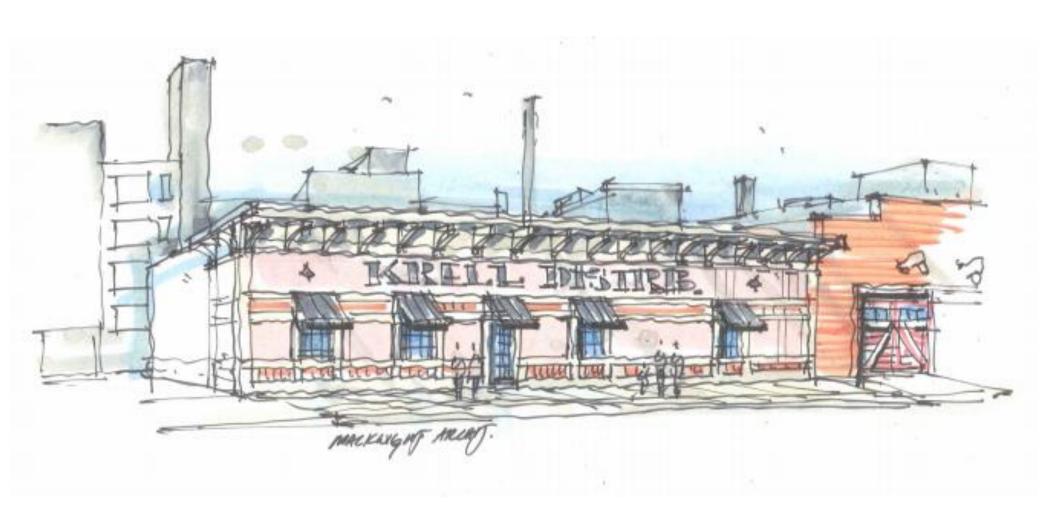

torical Annual Growth (2010 to 2013) Historical Annual Growth (2000 to 2010)             | \$22,040<br>\$23,866<br>\$20,908<br>\$17,285<br>\$1,826<br>\$1,132<br>\$3,623 | 1.7%<br>1.8%<br>2.1% | \$36,205<br>\$38,672<br>\$34,542<br>\$29,178<br>\$2,467<br>\$1,663<br>\$5,364 | 1.4%<br>1.6%<br>1.8% | \$42,685<br>\$45,480<br>\$40,794<br>\$33,989<br>\$2,795<br>\$1,891<br>\$6,804 | 1.3%<br>1.5%<br>2.0% |  |

Email: horncompanies@gmail.com Mobile: 315.569.4345 Website: HORNCOMPANIES.com





# **Second Floor Plans**



# **Third Floor Plans**



# **Fourth Floor Plans**





First Floor Existing 11,088 SF + 6,336 SF = 17,280 SF





# **Third Floor Existing** 17,280 SF ---- EXISTING MALL TO BE DEMOLISHED DEMOLITION PLAN

Fourth Floor Existing 5,512 SF + 1020 SF = 6,532 SF







HORNCOMPANIES.com







Lofts on Willow







Email: horncompanies@gmail.com

Mobile: 315.569.4345 Website: HORNCOMPANIES.com



# **Clad Aluminum Doors**



Main entrance and two interior lobby doors to be installed at Herald Commons along with new interior lighting and renovations. Clad aluminum doors will offer a new high class look.

# **Building Updates:**

- Contract for new elevator signed
- Contract for new parking lot rehab signed
- Contract for lobby renovations and entrance doors signed