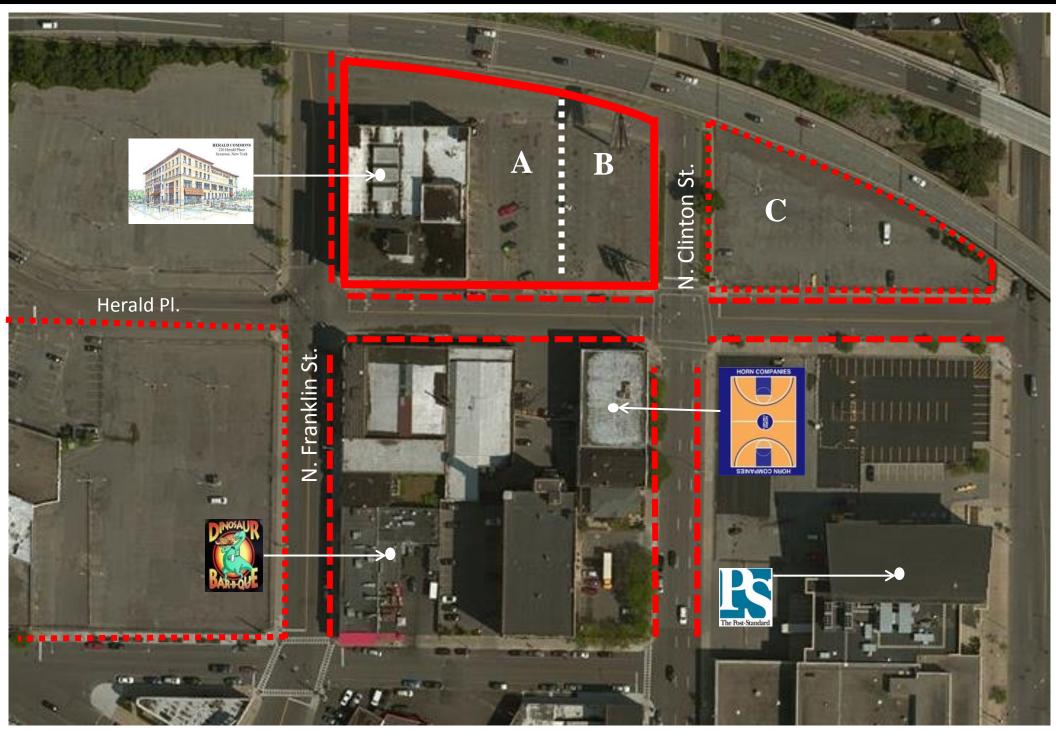

Photo taken of the Syracuse Herald Building in 1928









| 220 Herald PI<br>Syracuse, NY 13202                                                                                                                                                                                                                                                                                      | 1 mi radio                                                                    | 1 mi radius          |                                                                               | 3 mi radius          |                                                                               | 5 mi radius          |  |
|--------------------------------------------------------------------------------------------------------------------------------------------------------------------