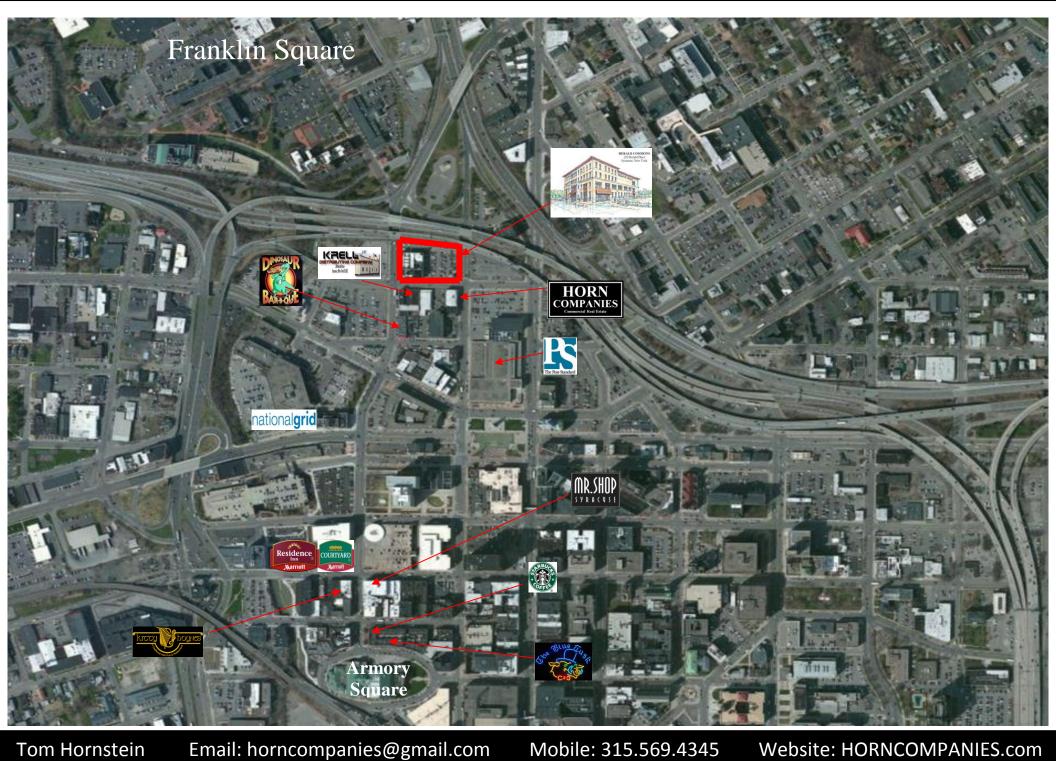

Photo taken of the Syracuse Herald Building in 1928









| 220 Herald PI<br>Syracuse, NY 13202                                                                                                                                                                                                                                                                                      | 1 mi radio                                                                    | 1 mi radius          |                                                                               | 3 mi radius          |                                                                               | 5 mi radius          |  |
|----------------------------------------------------------------------------------------------------------------------------------------------------------------------