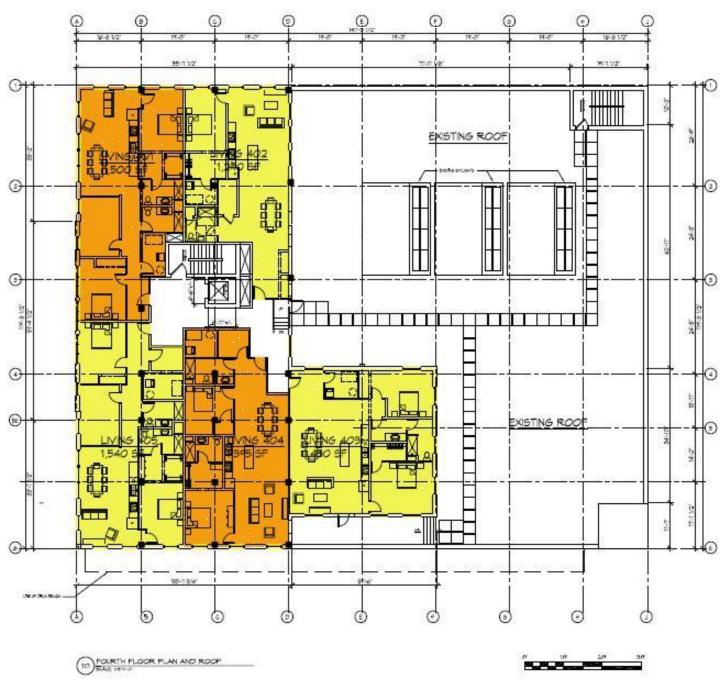

|  |
| Median Household Income Estimated Median Household Income (2013) Projected Median Household Income (2018) Census Median Household Income (2010) Census Median Household Income (2000) Projected Annual Growth (2013 to 2018) Historical Annual Growth (2010 to 2013) Historical Annual Growth (2000 to 2010)             | \$22,040<br>\$23,866<br>\$20,908<br>\$17,285<br>\$1,826<br>\$1,132<br>\$3,623 | 1.7%<br>1.8%<br>2.1% | \$36,205<br>\$38,672<br>\$34,542<br>\$29,178<br>\$2,467<br>\$1,663<br>\$5,364 | 1.4%<br>1.6%<br>1.8% | \$42,685<br>\$45,480<br>\$40,794<br>\$33,989<br>\$2,795<br>\$1,891<br>\$6,804 | 1.3%<br>1.5%<br>2.0% |  |

Email: horncompanies@gmail.com Mobile: 315.569.4345 Website: HORNCOMPANIES.com





# **Second Floor Plans**



# **Third Floor Plans**



# **Fourth Floor Plans**





First Floor Existing 11,088 SF + 6,336 SF = 17,280 SF





# **Third Floor Existing** 17,280 SF ---- EXISTING MALL TO BE DEMOLISHED DEMOLITION PLAN

Fourth Floor Existing 5,512 SF + 1020 SF = 6,532 SF







HORNCOMPANIES.com







Lofts on Willow







Email: horncompanies@gmail.com

Mobile: 315.569.4345 Website: HORNCOMPANIES.com



# **Clad Aluminum Doors**



Main entrance and two interior lobby doors to be installed at Herald Commons along with new interior lighting and renovations. Clad aluminum doors will offer a new high class look.

# **Building Updates:**

- Contract for new elevator signed
- Contract for new parking lot rehab signed
- Contract for lobby renovations and entrance doors signed