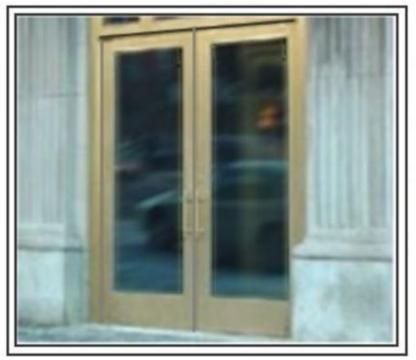

# **Clad Aluminum Doors**

Main entrance and two interior lobby doors to be installed at Herald Commons along with new interior lighting and renovations. Clad aluminum doors will offer a new high class look.