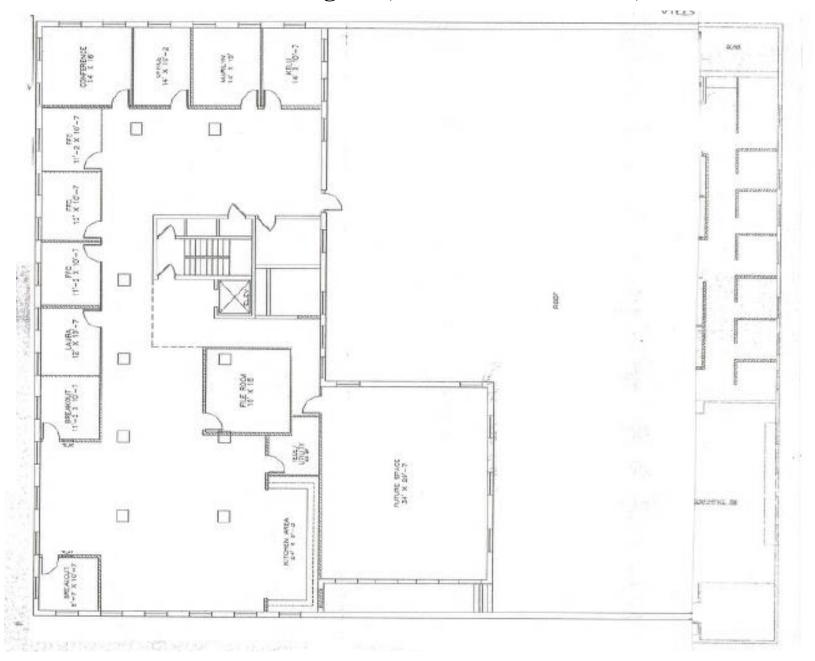

Growth (2013 to 2018) Historical Annual Growth (2010 to 2013) Historical Annual Growth (2000 to 2010)             | \$22,040<br>\$23,866<br>\$20,908<br>\$17,285<br>\$1,826<br>\$1,132<br>\$3,623 | 1.7%<br>1.8%<br>2.1% | \$36,205<br>\$38,672<br>\$34,542<br>\$29,178<br>\$2,467<br>\$1,663<br>\$5,364 | 1.4%<br>1.6%<br>1.8% | \$42,685<br>\$45,480<br>\$40,794<br>\$33,989<br>\$2,795<br>\$1,891<br>\$6,804 | 1.3%<br>1.5%<br>2.0% |  |

Email: horncompanies@gmail.com Mobile: 315.569.4345 Website: HORNCOMPANIES.com





# **Second Floor Plans**



# **Third Floor Plans**



# **Fourth Floor Plans**





First Floor Existing 11,088 SF + 6,336 SF = 17,280 SF





# **Third Floor Existing** 17,280 SF ---- EXISTING MALL TO BE DEMOLISHED DEMOLITION PLAN

Fourth Floor Existing 5,512 SF + 1020 SF = 6,532 SF







HORNCOMPANIES.com







Lofts on Willow







Email: horncompanies@gmail.com

Mobile: 315.569.4345 Website: HORNCOMPANIES.com



# **Clad Aluminum Doors**



Main entrance and two interior lobby doors to be installed at Herald Commons along with new interior lighting and renovations. Clad aluminum doors will offer a new high class look.

# **Building Updates:**

- Contract for new elevator signed
- Contract for new parking lot rehab signed
- Contract for lobby renovations and entrance doors signed