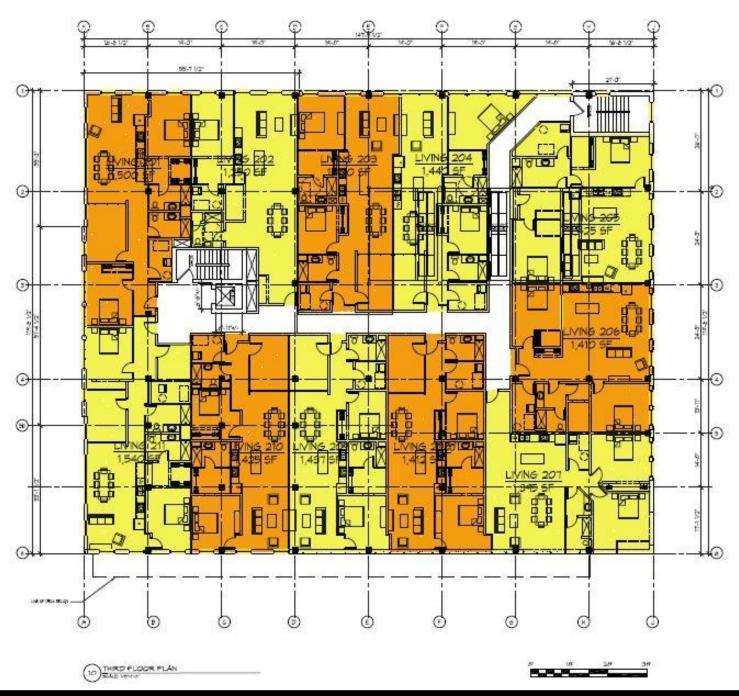

,460 | 0.5%<br>1.4%<br>1.7% |  |
| Median Household Income Estimated Median Household Income (2013) Projected Median Household Income (2018) Census Median Household Income (2010) Census Median Household Income (2000) Projected Annual Growth (2013 to 2018) Historical Annual Growth (2010 to 2013) Historical Annual Growth (2000 to 2010)             | \$22,040<br>\$23,866<br>\$20,908<br>\$17,285<br>\$1,826<br>\$1,132<br>\$3,623 | 1.7%<br>1.8%<br>2.1% | \$36,205<br>\$38,672<br>\$34,542<br>\$29,178<br>\$2,467<br>\$1,663<br>\$5,364 | 1.4%<br>1.6%<br>1.8% | \$42,685<br>\$45,480<br>\$40,794<br>\$33,989<br>\$2,795<br>\$1,891<br>\$6,804 | 1.3%<br>1.5%<br>2.0% |  |

Email: horncompanies@gmail.com Mobile: 315.569.4345 Website: HORNCOMPANIES.com





# **Second Floor Plans**



# **Third Floor Plans**



# **Fourth Floor Plans**





First Floor Existing 11,088 SF + 6,336 SF = 17,280 SF





# **Third Floor Existing** 17,280 SF ---- EXISTING MALL TO BE DEMOLISHED DEMOLITION PLAN

Fourth Floor Existing 5,512 SF + 1020 SF = 6,532 SF







HORNCOMPANIES.com







Lofts on Willow







Email: horncompanies@gmail.com

Mobile: 315.569.4345 Website: HORNCOMPANIES.com



# **Clad Aluminum Doors**



Main entrance and two interior lobby doors to be installed at Herald Commons along with new interior lighting and renovations. Clad aluminum doors will offer a new high class look.

# **Building Updates:**

- Contract for new elevator signed
- Contract for new parking lot rehab signed
- Contract for lobby renovations and entrance doors signed